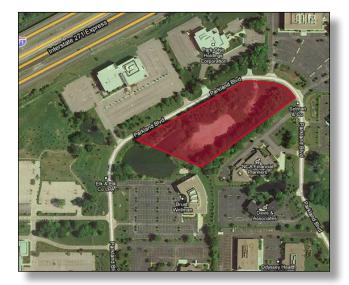

## **Land Sites Available**

Mayfield Heights, OH 44124

© Google - map data © 2010 Google

## **General Information:**

This 6+/- acre site is adjacent to the 6070 Parkland Boulevard building in Landerhaven Corporate Center in Mayfield Heights, Ohio. The Landherhaven Corporate Center is a former 27-hole golf course and home to such corporations as Progressive Insurance, FERRO Corporation, Rockwell Automation, Materion, Parker Hannifin and others.