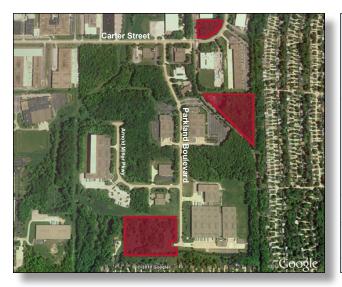

## **Land Sites Available**

Solon, Ohio 44139

© Google - map data © 2010 Google

## **Properties Available:**

2.4 acres - Davis Industrial Parkway

9 acres - Davis Industrial Parkway

11 acres - Parkland Boulevard