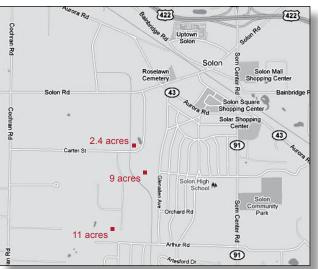

## **Land Sites Available**

Solon, Ohio 44139

© Google - map data © 2010 Google

## **Properties Available:**

2.4 acres - Davis Industrial Parkway

9 acres - Davis Industrial Parkway

11 acres - Parkland Boulevard