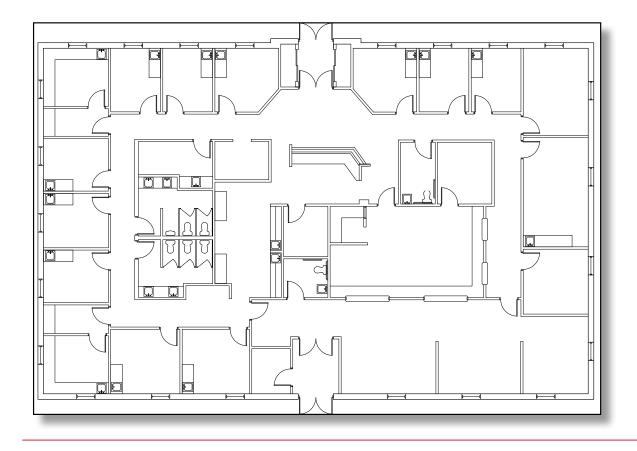

#### Features:

BUILDING: 6,400 sq ft

AVAILABLE: 6,400 sq ft

PARKING: Abundant surface parking for tenants and visitors is provided.

32000 Solon Road • Solon, Ohio 44139 t 440.248.7770 • f 440.248.4671 www.davisdevelopmentgroup.com