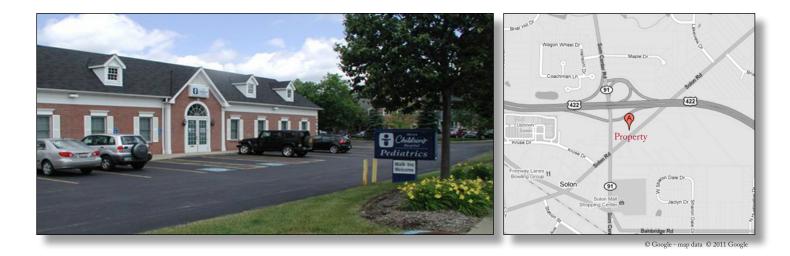

## Location:

34125 Solon Rd is a single-story building located at the intersection of SR-91 and Solon Rd with immediate access to US-422 and is minutes from I-271 and I-480 interchanges.