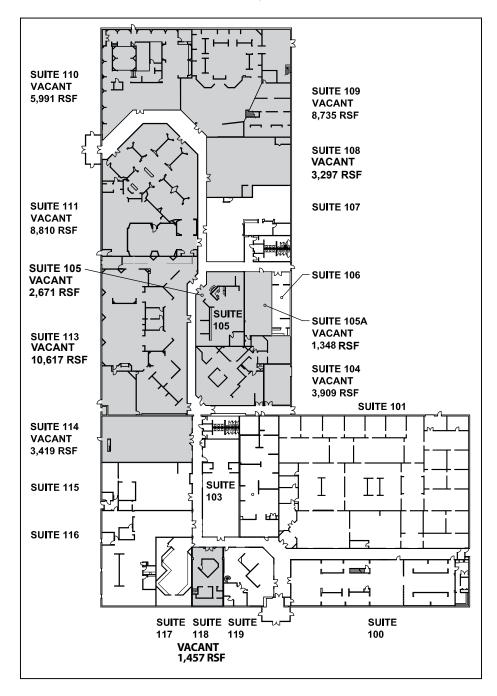

#### Features:

BUILDING: Approximately 90,000 RSF

AVAILABLE: 50,254 RSF

RENTAL RATE: See reverse side for

rates

MIN. DIVISIBLE: 1,457 RSF

MAX. CONTIGUOUS: 18,023 RSF

LEASE TYPE: Net

# **Ohio Design Centre**

23533 Mercantile Road | Beachwood, OH 44122

| Available for Lease: |            |                                          |
|----------------------|------------|------------------------------------------|
| <u>AREAS</u>         | <u>RSF</u> | Base Rent<br><u>P/RSF</u>                |
| Suite #104           | 3,909      | \$8.25 as is                             |
| Suite #105           | 2,671      | Price negotiable                         |
| Suite #105A          | 1,348      | \$10.00 as is                            |
| Suite #108           | 3,297      | Price negotiable                         |
| Suite #109           | 8,735      | \$7.50 as is                             |
| Suite #110           | 5,991      | \$8.00 as is                             |
| Suite #111           | 8,810      | \$8.00 as is                             |
| Suite #113           | 10,617     | Price negotiable                         |
| Suite #114           | 3,419      | \$9.50<br>w/ \$25.00 USF<br>TI Allowance |
| Suite #118           | 1,457      | Price negotiable                         |
| Combined             | 50,254     |                                          |